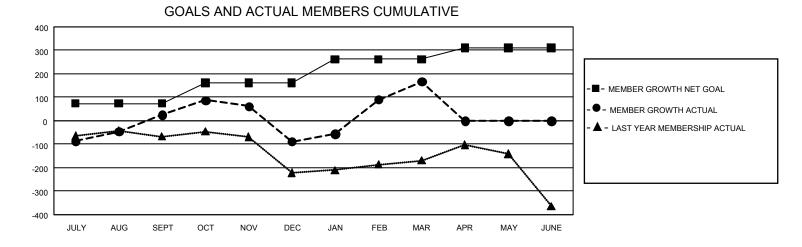

## GMT Constitutional Area 4, Group D

REPORT DOES NOT INCLUDE CLUBS IN UNDISTRICTED AREAS.

| Clubs                 |               |           |               | Members               |                          |                         |                                                    |
|-----------------------|---------------|-----------|---------------|-----------------------|--------------------------|-------------------------|----------------------------------------------------|
| RESULTS FOR 2023-2024 |               |           |               | RESULTS FOR 2023-2024 |                          |                         |                                                    |
| QUARTER               | NEW CLUB GOAL | NEW CLUBS | DROPPED CLUBS | QUARTER               | EMBER GROWTH NET<br>GOAL | MEMBER GROWTH<br>ACTUAL | DROPPED MEMBERS<br>ACTUAL (including<br>transfers) |
| JULY/AUG/SEPT         | - 3           | 3         | 5             | JULY/AUG/SEPT         | 74                       | 218                     | 179                                                |
| OCT/NOV/DEC           | 6             | 1         | 0             | OCT/NOV/DEC           | 87                       | 141                     | 243                                                |
| JAN/FEB/MAR           | 15            | 5         | 3             | JAN/FEB/MAR           | 101                      | 336                     | 61                                                 |
| APR/MAY/JUNE          | 3             | 0         | 0             | APR/MAY/JUNE          | 48                       | 0                       | 0                                                  |