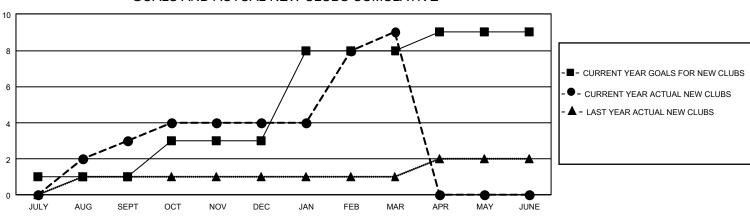

## GMT Constitutional Area 4, Group D

REPORT DOES NOT INCLUDE CLUBS IN UNDISTRICTED AREAS.

| Clubs                 |               |           |               | Members               |                          |                         |                                                    |
|-----------------------|---------------|-----------|---------------|-----------------------|--------------------------|-------------------------|----------------------------------------------------|
| RESULTS FOR 2023-2024 |               |           |               | RESULTS FOR 2023-2024 |                          |                         |                                                    |
| QUARTER               | NEW CLUB GOAL | NEW CLUBS | DROPPED CLUBS | QUARTER               | EMBER GROWTH NET<br>GOAL | MEMBER GROWTH<br>ACTUAL | DROPPED MEMBERS<br>ACTUAL (including<br>transfers) |
| JULY/AUG/SEPT         | - 3           | 3         | 5             | JULY/AUG/SEPT         | 74                       | 218                     | 179                                                |
| OCT/NOV/DEC           | 6             | 1         | 0             | OCT/NOV/DEC           | 87                       | 141                     | 243                                                |
| JAN/FEB/MAR           | 15            | 5         | 3             | JAN/FEB/MAR           | 101                      | 336                     | 61                                                 |
| APR/MAY/JUNE          | 3             | 0         | 0             | APR/MAY/JUNE          | 48                       | 0                       | 0                                                  |